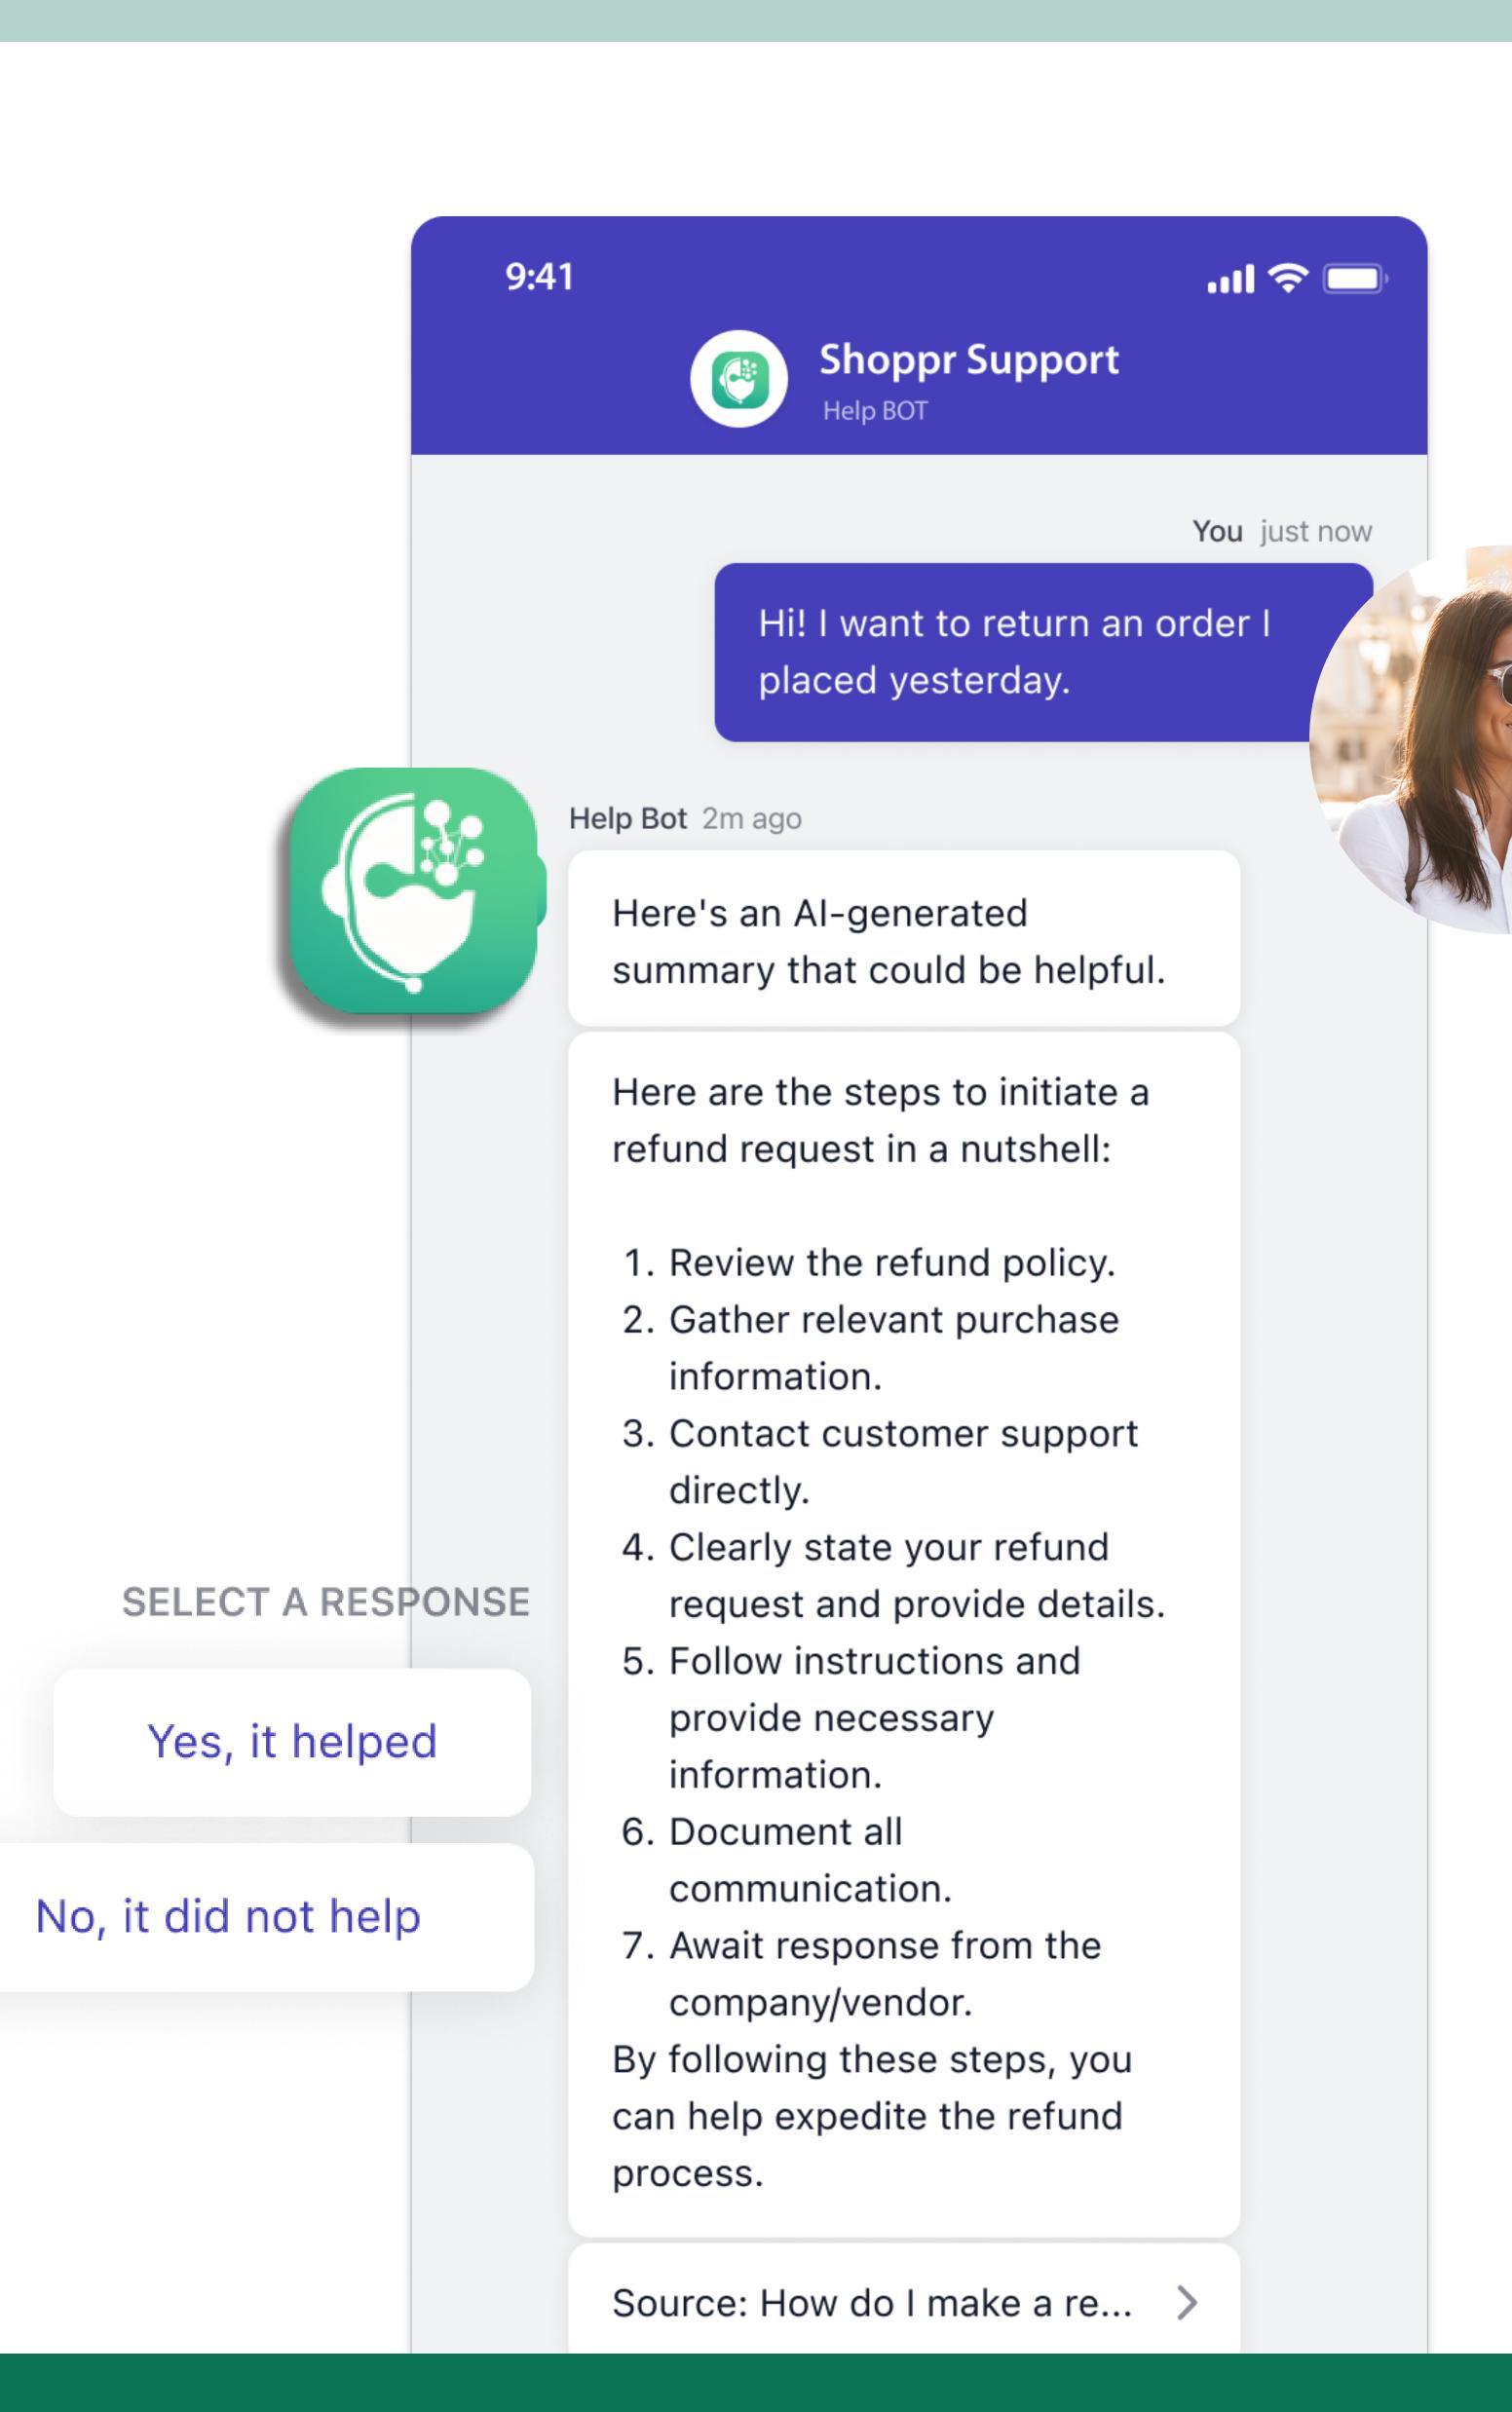

## AI (ChatGPT) Powered Answers

## **Summarized Responses - Generative Al**

Al-powered answers scan your existing knowledge base to combine all relevant FAQs into a detailed and summarized response to your end users.

- First Contact Resolution (FCR): Al-powered answers provide immediate responses to customer inquiries, boosting FCR rates.
- Workload Reduction: Routine and repetitive queries can be handled by the AI, reducing the workload on support agents.
- Proactive Fallback: The system offers a fallback mechanism to handle queries that Al cannot address, ensuring a smooth transition to alternative support paths.